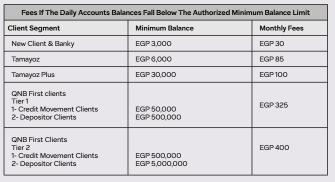

|
|-----------------------------|------------------|---------|
| VISA Shopping Internet Card | Annual fees      | EGP120  |
|                             | Replacement fees | EGP100  |
|                             |                  |         |
|                             |                  |         |
|                             | Joining fees     | EGP 300 |
| Visa Prepaid Wearable       | Annual fees      | EGP 75  |

|                       | Joining fees                 | EGP 300 |
|-----------------------|------------------------------|---------|
| Visa Prepaid Wearable | Annual fees                  | EGP 75  |
|                       | Replacement /Reissuance fees | EGP 300 |

For more information please contact 19700 or visit the nearest branch

\* Terms & Conditions Apply